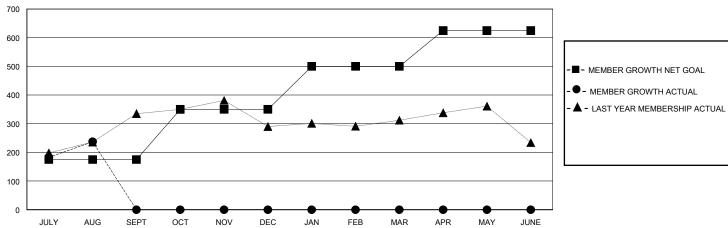

## GOALS AND ACTUAL MEMBERS CUMULATIVE

| DROPPED CLUBS: 1        |         | 64 CLUBS OF 189 ADDED 1 OR MORE<br>NEW MEMBERS | GENDER DISTRIBUTION  MALE 5,307 (79.92%) |                |       |
|-------------------------|---------|------------------------------------------------|------------------------------------------|----------------|-------|
| DROPPED MEMBERS         |         |                                                | FEMALE                                   | 1,333 (20.08%) |       |
| DECEASED                | 4       | CLICK HERE FOR CUMULATIVE                      | TOTAL FAMILY UNIT MEMBERS                |                | 2,200 |
| CLUB CANCELLED<br>OTHER | 0<br>65 | MEMBERSHIP DATA                                | FAMILY MEMBERS PAYING HALF               |                | 1,172 |
| TOTAL                   | 69      |                                                |                                          |                |       |

## District 318 E

Results as of: 8/31/2024

| Clube               | Mambara |
|---------------------|---------|
| GMT: LOCATION INDIA | GMT CA  |

| Clubs RESULTS FOR 2024-2025 |   |   |   | Members RESULTS FOR 2024-2025 |     |     |    |  |
|-----------------------------|---|---|---|-------------------------------|-----|-----|----|--|
|                             |   |   |   |                               |     |     |    |  |
| JULY/AUG/SEPT               | 5 | 2 | 1 | JULY/AUG/SEPT                 | 175 | 326 | 69 |  |
| OCT/NOV/DEC                 | 0 | 0 | 0 | OCT/NOV/DEC                   | 175 | 0   | 0  |  |
| JAN/FEB/MAR                 | 5 | 0 | 0 | JAN/FEB/MAR                   | 150 | 0   | 0  |  |
| APR/MAY/JUNE                | 0 | 0 | 0 | APR/MAY/JUNE                  | 125 | 0   | 0  |  |