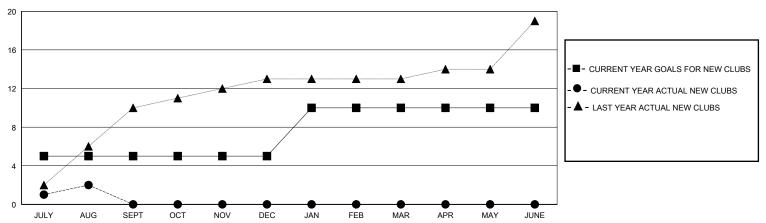

## GOALS AND ACTUAL NEW CLUBS CUMULATIVE

## District 318 E

Results as of: 8/31/2024

| Clube               | Mambara |
|---------------------|---------|
| GMT: LOCATION INDIA | GMT CA  |

| Clubs RESULTS FOR 2024-2025 |   |   |   | Members RESULTS FOR 2024-2025 |     |     |    |  |
|-----------------------------|---|---|---|-------------------------------|-----|-----|----|--|
|                             |   |   |   |                               |     |     |    |  |
| JULY/AUG/SEPT               | 5 | 2 | 1 | JULY/AUG/SEPT                 | 175 | 326 | 69 |  |
| OCT/NOV/DEC                 | 0 | 0 | 0 | OCT/NOV/DEC                   | 175 | 0   | 0  |  |
| JAN/FEB/MAR                 | 5 | 0 | 0 | JAN/FEB/MAR                   | 150 | 0   | 0  |  |
| APR/MAY/JUNE                | 0 | 0 | 0 | APR/MAY/JUNE                  | 125 | 0   | 0  |  |